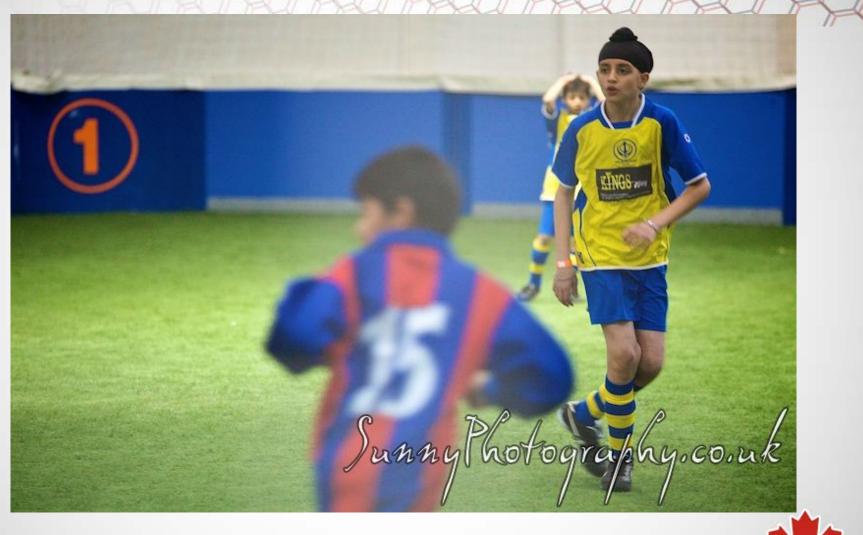

#### Turbans

CSA Board of Directors, approved at its meeting on 23 March 2013. wearing of turbans/patkas/keski are permitted.

 The head covering must be safe and must not pose a danger to the wearer or other participants.

#### Turbans

CAL

### Turbans