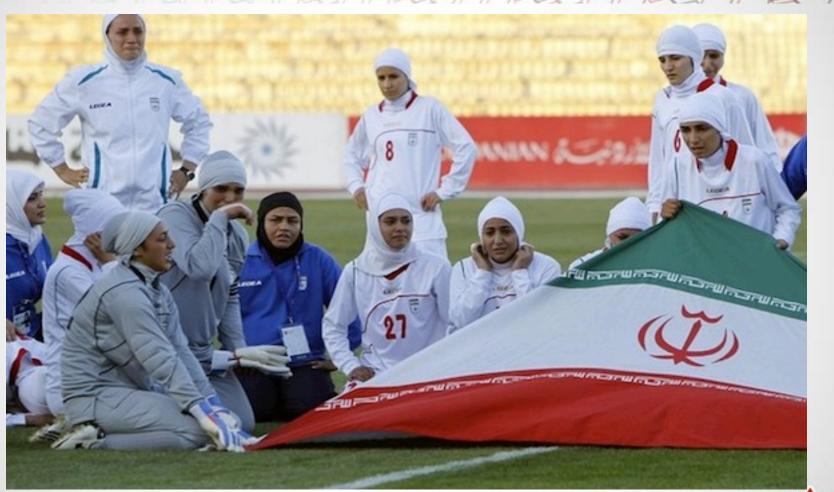

# **Headscarves and Turbans**

Approved by CSA



## **IFAB** Decision

#### The Headscarf Must

- Be of same colour as the jersey or black (all players should match)
- Be in keeping with the professional appearance of the player's equipment
- Not be attached to the jersey
- Not pose any danger to the player wearing it or any other player (e.g. Opening/closing mechanism around neck)
- Only be worn by female players.



#### Headscarf





#### Headscarf

#### 





#### Turbans

CSA Board of Directors, approved at its meeting on 23 March 2013. wearing of turbans/patkas/keski are permitted.

 The head covering must be safe and must not pose a danger to the wearer or other participants.



#### Turbans





CAL

### Turbans